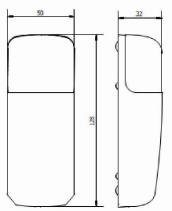

## **Technical Specification**

| Working voltage                         | 12-24VAC/DC or 2*1.5V, AA alkaline battery |
|-----------------------------------------|--------------------------------------------|
| Working current                         | Emitter: <8mA Receiver: <40mA              |
| Photo Sensor wavelength                 | 940mm                                      |
| Angle of opposite emission              | ≤±5°                                       |
| Receiver range                          | >15m                                       |
| Internal Rotation system adjusted Angle | ±90°                                       |
| Working temperature                     | -20°C~+ 60°C                               |
| Relay Output loading capacity           | 1A/30VDC (COM/NO/NC)                       |
| Size                                    | 128* 50* 32mm                              |