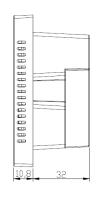

## **Product Dimensional Drawing**

# **Technical Parameters**

| Product Model                | HIC-APB61                                                                                                                                                           |
|------------------------------|---------------------------------------------------------------------------------------------------------------------------------------------------------------------|
| CPU                          | MT7981B+MT7976CN+RTL8211FS                                                                                                                                          |
| Flash                        | SPI NOR 16MB                                                                                                                                                        |
| DDR3L                        | 256M                                                                                                                                                                |
| 2.4G Antenna                 | Built-in 2PCS, Antenna Gain: 1.7dB                                                                                                                                  |
| 5.8G Antenna                 | Built-in 2PCS, Antenna Gain: 2.9dB                                                                                                                                  |
| 2.4G Frequency               | 2.4GHz ~ 2.484GHz                                                                                                                                                   |
| 2.4G WIFI Protocol           | 802.11 b / g / n /ax                                                                                                                                                |
| 5G Frequency                 | 5.150GHz~5.850GHz                                                                                                                                                   |
| 5G WIFI Protocol             | 802.11 a / n / ac /ax                                                                                                                                               |
| Maximum Rate                 | 2.4G provides up to 574Mbps access rate, 5G provides up to 2402Mbps access rate.                                                                                    |
| Frequency Deviation          | $\pm 20$ ppm                                                                                                                                                        |
| WAN port                     | 1x 10/100/1000Mbps adaptive WAN port, supports 48V PoE power supply.                                                                                                |
| LAN port                     | 1x 10/100/1000Mbps adaptive LAN port.                                                                                                                               |
| External Button              | Reset button (hold for 6-10 seconds to restore factory default settings)                                                                                            |
| Power Supply                 | PoE 802.3af                                                                                                                                                         |
| Maximum Power<br>Consumption | < 12W                                                                                                                                                               |
| Status Indicator<br>Light    | SYS light                                                                                                                                                           |
| Product Dimensions           | 86mm86mm42.8mm (The wall-exterior part is 10.8mm high)                                                                                                              |
| Weight                       | 0.26kg                                                                                                                                                              |
| Operating<br>Environment     | Normal operating temperature: $-10^{\circ}$ C to $40^{\circ}$ C; Storage temperature: $-40^{\circ}$ C to $70^{\circ}$ C; Humidity: $5\%$ to $95\%$ (non-condensing) |
| ESD Test                     | Air discharge: ±8KV, Contact discharge: ±6KV                                                                                                                        |
| Surge                        | Common mode 1kV, Differential mode 0.5kV                                                                                                                            |