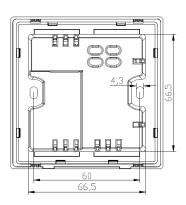

## **Product Dimensional Drawing**

# **Technical Parameters**

| Product Model                | HIC-APB61                                                                                                                                                           |
|------------------------------|---------------------------------------------------------------------------------------------------------------------------------------------------------------------|
| CPU                          | MT7981B+MT7976CN+RTL8211FS                                                                                                                                          |
| Flash                        | SPI NOR 16MB                                                                                                                                                        |
| DDR3L                        | 256M                                                                                                                                                                |
| 2.4G Antenna                 | Built-in 2PCS, Antenna Gain: 1.7dB                                                                                                                                  |
| 5.8G Antenna                 | Built-in 2PCS, Antenna Gain: 2.9dB                                                                                                                                  |
| 2.4G Frequency               | 2.4GHz ~ 2.484GHz                                                                                                                                                   |
| 2.4G WIFI Protocol           | 802.11 b / g / n /ax                                                                                                                                                |
| 5G Frequency                 | 5.150GHz~5.850GHz                                                                                                                                                   |
| 5G WIFI Protocol             | 802.11 a / n / ac /ax                                                                                                                                               |
| Maximum Rate                 | 2.4G provides up to 574Mbps access rate, 5G provides up to 2402Mbps access rate.                                                                                    |
| Frequency Deviation          | $\pm 20$ ppm                                                                                                                                                        |
| WAN port                     | 1x 10/100/1000Mbps adaptive WAN port, supports 48V PoE power supply.                                                                                                |
| LAN port                     | 1x 10/100/1000Mbps adaptive LAN port.                                                                                                                               |
| External Button              | Reset button (hold for 6-10 seconds to restore factory default settings)                                                                                            |
| Power Supply                 | PoE 802.3af                                                                                                                                                         |
| Maximum Power<br>Consumption | < 12W                                                                                                                                                               |
| Status Indicator<br>Light    | SYS light                                                                                                                                                           |
| Product Dimensions           | 86mm86mm42.8mm (The wall-exterior part is 10.8mm high)                                                                                                              |
| Weight                       | 0.26kg                                                                                                                                                              |
| Operating<br>Environment     | Normal operating temperature: $-10^{\circ}$ C to $40^{\circ}$ C; Storage temperature: $-40^{\circ}$ C to $70^{\circ}$ C; Humidity: $5\%$ to $95\%$ (non-condensing) |
| ESD Test                     | Air discharge: ±8KV, Contact discharge: ±6KV                                                                                                                        |
| Surge                        | Common mode 1kV, Differential mode 0.5kV                                                                                                                            |