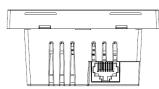

# **Technical Parameters**

| Product Model                | HIC-APB61                                                                                                                                                           |
|------------------------------|---------------------------------------------------------------------------------------------------------------------------------------------------------------------|
| CPU                          | MT7981B+MT7976CN+RTL8211FS                                                                                                                                          |
| Flash                        | SPI NOR 16MB                                                                                                                                                        |
| DDR3L                        | 256M                                                                                                                                                                |
| 2.4G Antenna                 | Built-in 2PCS, Antenna Gain: 1.7dB                                                                                                                                  |
| 5.8G Antenna                 | Built-in 2PCS, Antenna Gain: 2.9dB                                                                                                                                  |
| 2.4G Frequency               | 2.4GHz ~ 2.484GHz                                                                                                                                                   |
| 2.4G WIFI Protocol           | 802.11 b / g / n /ax                                                                                                                                                |
| 5G Frequency                 | 5.150GHz~5.850GHz                                                                                                                                                   |
| 5G WIFI Protocol             | 802.11 a / n / ac /ax                                                                                                                                               |
| Maximum Rate                 | 2.4G provides up to 574Mbps access rate, 5G provides up to 2402Mbps access rate.                                                                                    |
| Frequency Deviation          | $\pm 20$ ppm                                                                                                                                                        |
| WAN port                     | 1x 10/100/1000Mbps adaptive WAN port, supports 48V PoE power supply.                                                                                                |
| LAN port                     | 1x 10/100/1000Mbps adaptive LAN port.                                                                                                                               |
| External Button              | Reset button (hold for 6-10 seconds to restore factory default settings)                                                                                            |
| Power Supply                 | PoE 802.3af                                                                                                                                                         |
| Maximum Power<br>Consumption | < 12W                                                                                                                                                               |
| Status Indicator<br>Light    | SYS light                                                                                                                                                           |
| Product Dimensions           | 86mm86mm42.8mm (The wall-exterior part is 10.8mm high)                                                                                                              |
| Weight                       | 0.26kg                                                                                                                                                              |
| Operating<br>Environment     | Normal operating temperature: $-10^{\circ}$ C to $40^{\circ}$ C; Storage temperature: $-40^{\circ}$ C to $70^{\circ}$ C; Humidity: $5\%$ to $95\%$ (non-condensing) |
| ESD Test                     | Air discharge: ±8KV, Contact discharge: ±6KV                                                                                                                        |
| Surge                        | Common mode 1kV, Differential mode 0.5kV                                                                                                                            |