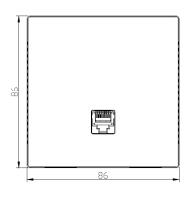

# **Technical Parameters**

| Product Model                | HIC-APB61                                                                                                                                                           |
|------------------------------|---------------------------------------------------------------------------------------------------------------------------------------------------------------------|
| CPU                          | MT7981B+MT7976CN+RTL8211FS                                                                                                                                          |
| Flash                        | SPI NOR 16MB                                                                                                                                                        |
| DDR3L                        | 256M                                                                                                                                                                |
| 2.4G Antenna                 | Built-in 2PCS, Antenna Gain: 1.7dB                                                                                                                                  |
| 5.8G Antenna                 | Built-in 2PCS, Antenna Gain: 2.9dB                                                                                                                                  |
| 2.4G Frequency               | 2.4GHz ~ 2.484GHz                                                                                                                                                   |
| 2.4G WIFI Protocol           | 802.11 b / g / n /ax                                                                                                                                                |
| 5G Frequency                 | 5.150GHz~5.850GHz                                                                                                                                                   |
| 5G WIFI Protocol             | 802.11 a / n / ac /ax                                                                                                                                               |
| Maximum Rate                 | 2.4G provides up to 574Mbps access rate, 5G provides up to 2402Mbps access rate.                                                                                    |
| Frequency Deviation          | $\pm 20$ ppm                                                                                                                                                        |
| WAN port                     | 1x 10/100/1000Mbps adaptive WAN port, supports 48V PoE power supply.                                                                                                |
| LAN port                     | 1x 10/100/1000Mbps adaptive LAN port.                                                                                                                               |
| External Button              | Reset button (hold for 6-10 seconds to restore factory default settings)                                                                                            |
| Power Supply                 | PoE 802.3af                                                                                                                                                         |
| Maximum Power<br>Consumption | < 12W                                                                                                                                                               |
| Status Indicator<br>Light    | SYS light                                                                                                                                                           |
| Product Dimensions           | 86mm86mm42.8mm (The wall-exterior part is 10.8mm high)                                                                                                              |
| Weight                       | 0.26kg                                                                                                                                                              |
| Operating<br>Environment     | Normal operating temperature: $-10^{\circ}$ C to $40^{\circ}$ C; Storage temperature: $-40^{\circ}$ C to $70^{\circ}$ C; Humidity: $5\%$ to $95\%$ (non-condensing) |
| ESD Test                     | Air discharge: ±8KV, Contact discharge: ±6KV                                                                                                                        |
| Surge                        | Common mode 1kV, Differential mode 0.5kV                                                                                                                            |

## **Product Dimensional Drawing**