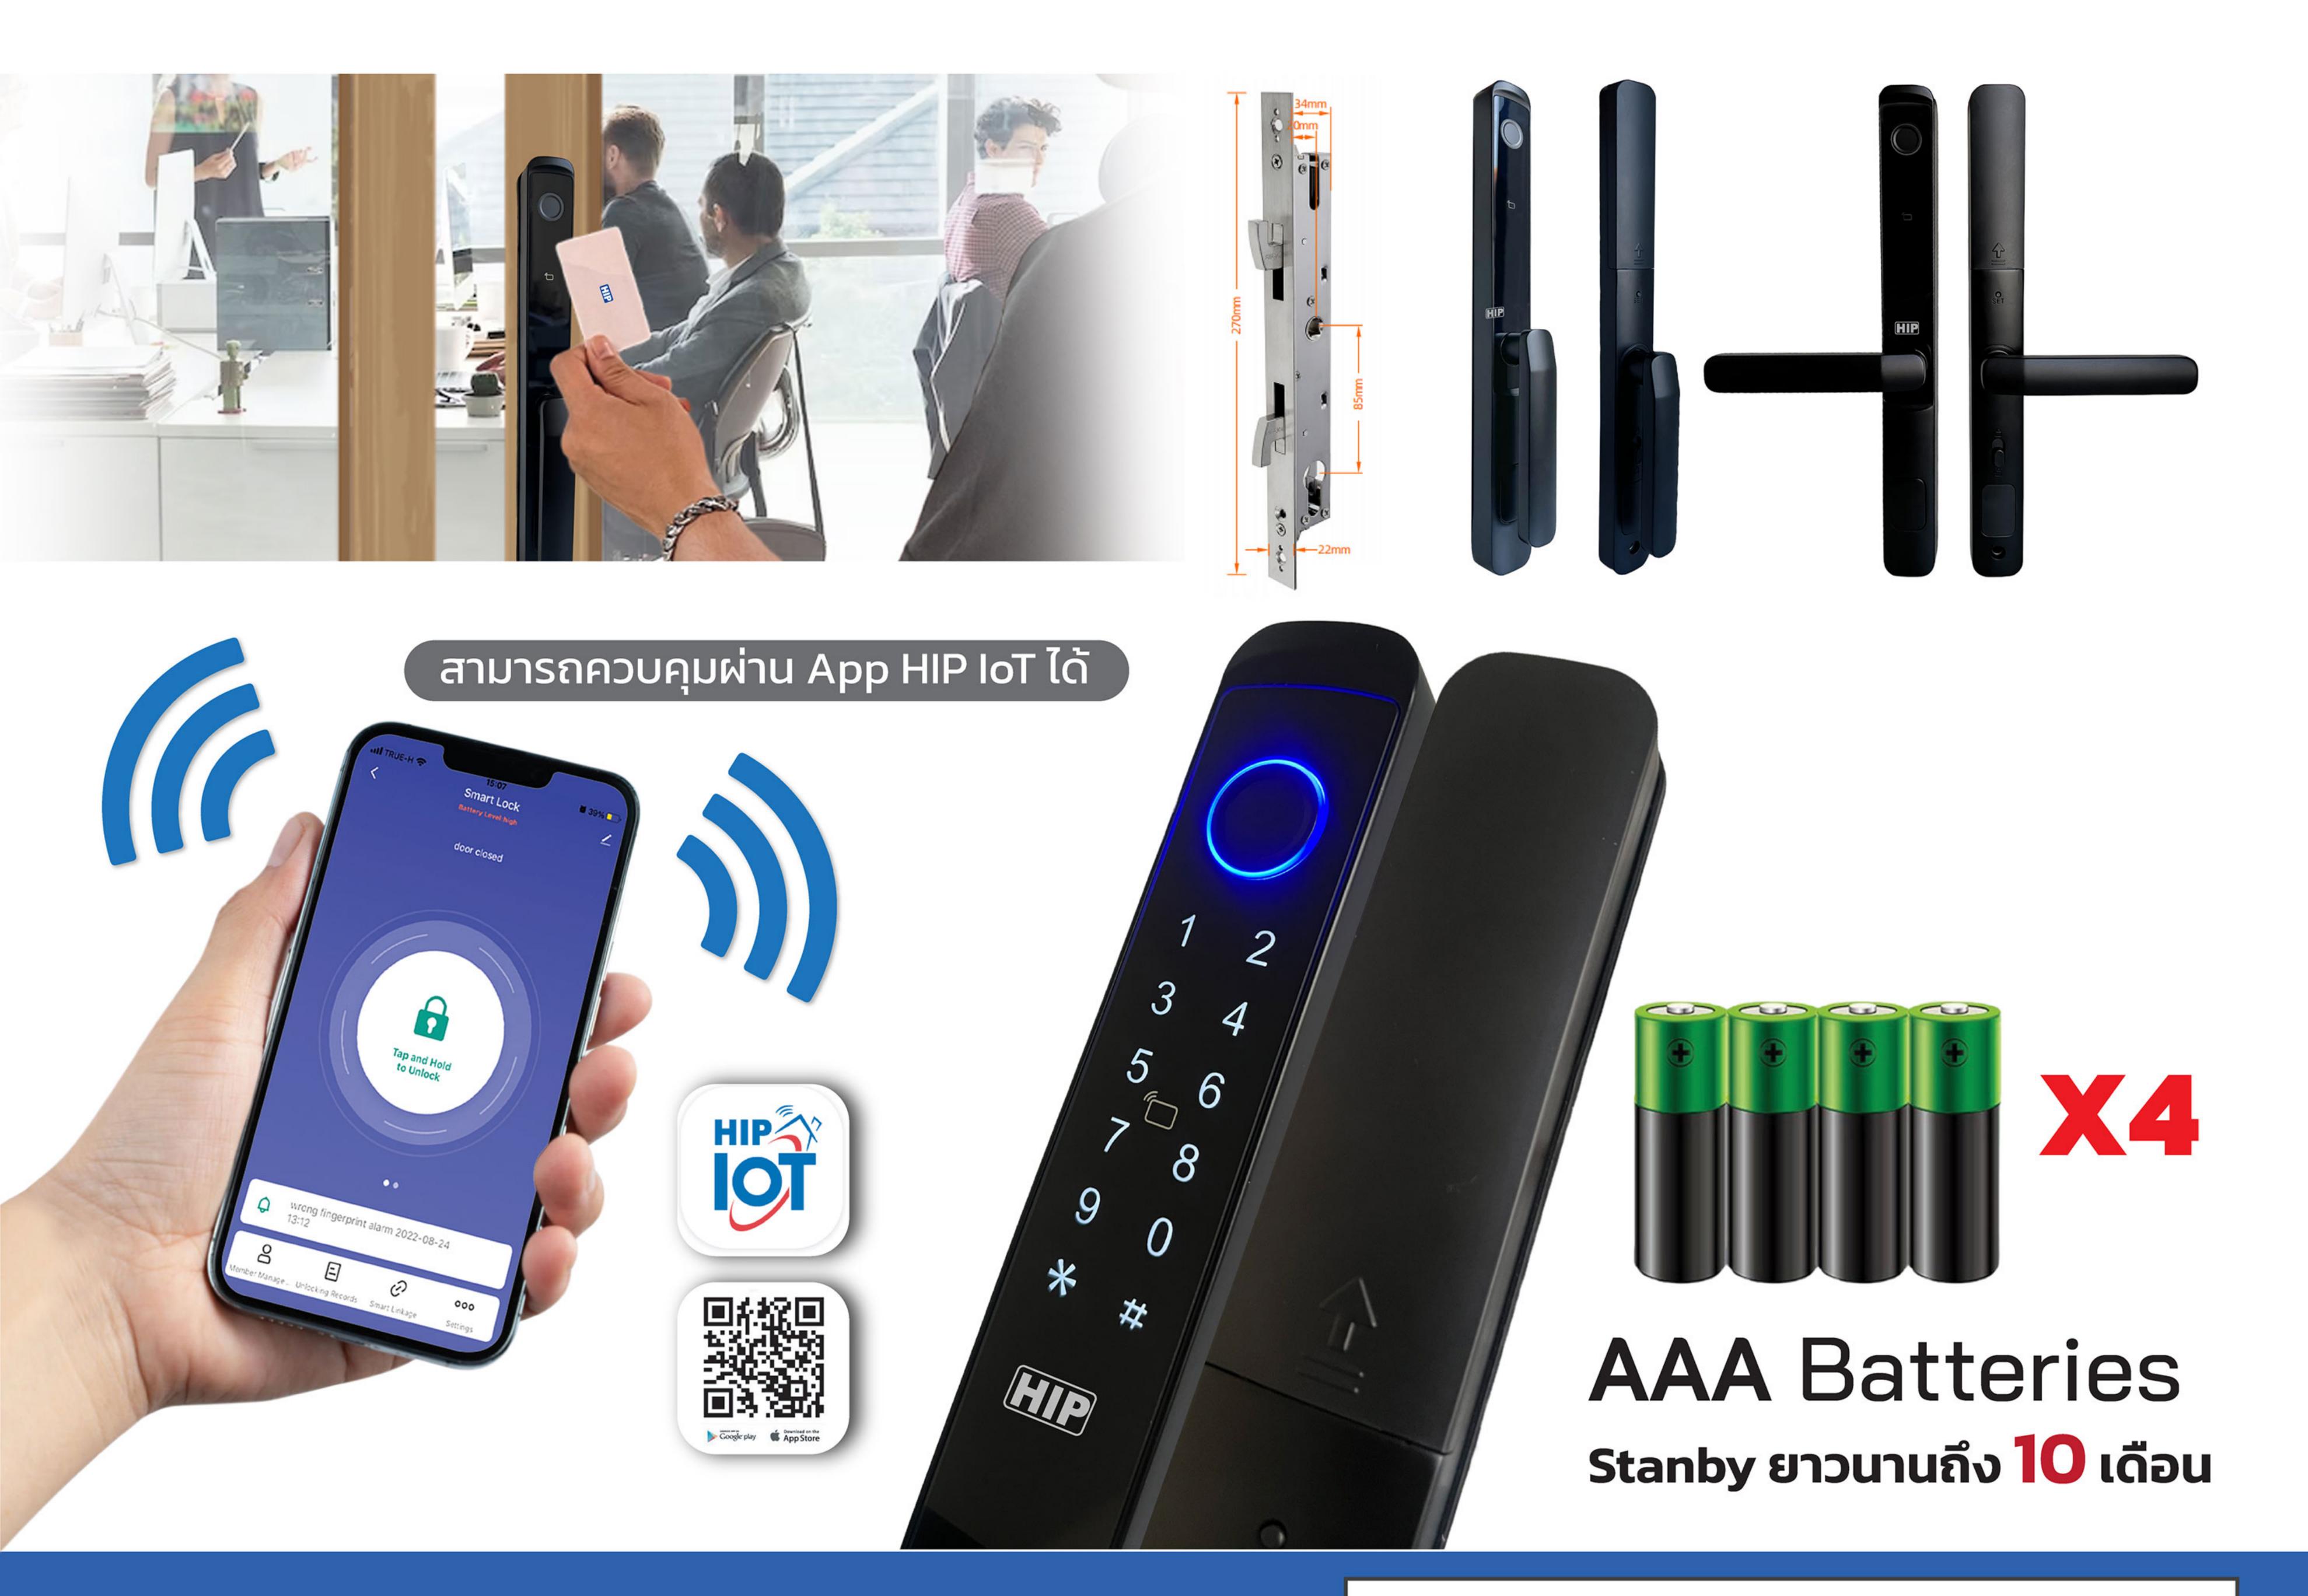

App Unlock

Query unlock records

เพิ่มความปลอดภัย และทันสมัย ด้วย Digital Door Lock รุ่น HS-DL103-W พร้อมกับ ฟังก์ชั่น มากมาย

## Feature

- ใช้งานง่าย : สามารถปลดล็อกประตูด้วยลายนิ้วมือ การ์ด กุญแจหรือรหัสที่คุณตั้งไว้
- ความปลอดภัย : การใช้ลายนิ้วมือรับประกันความปลอดภัย
- การเข้าถึงขั้นตอนเดียว : ออกแบบง่ายสำหรับการปลดล็อคประตูภายใน 1 วินาที
  โดยใช้ลายนิ้วมือ ทำให้บ้านปลอดภัยตลอดเวลา
- 🕨 การออกแบบที่ประหยัดพลังงาน : ด้วยแบตเตอรี่ขนาด AAA จำนวน 4\* Stanby ได้ถึง 10 เดือน
- เทคโนโลยีที่ทันสมัย : การใช้งานผ่านแอปพลิเคชันอยู่ที่ไหนก็สั่งเปิดประตูได้ ด้วยแอปพลิเคชัน HIP IoT

## Specifications

| Model                | HS-DL103-W                                 |
|----------------------|--------------------------------------------|
| Material             | Stainless + Plastic                        |
| Supply               | 4*AAA Batteries (not included)             |
| Unlock Methods       | Fingerprint, Card Mifare M1, Password, Key |
| Working Temperature  | -20°C~ + 60°C                              |
| Door Thickness       | 22x35x320 mm                               |
| Color                | Black                                      |
| Password Capacity    | <100 groups                                |
| Fingerprint Capacity | <100 pcs                                   |
| Card Capacity        | <100 pcs (Mifare M1)                       |
| Working humidity     | 20%-90%RH                                  |
| Waterproof           | IP65                                       |
| Size                 | 30-90mm                                    |