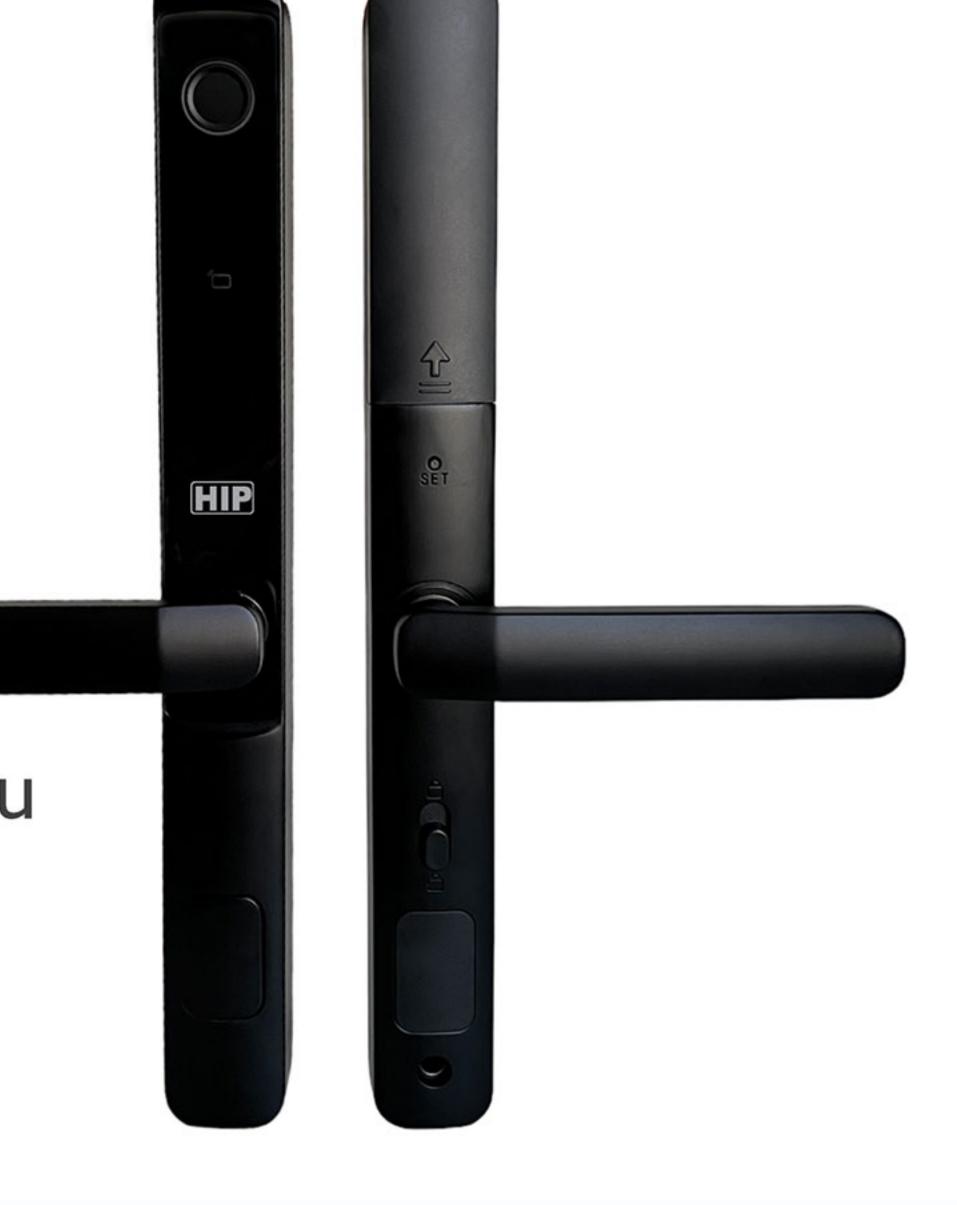

## Specifications

| Model                | HS-DL103-W                                 |
|----------------------|--------------------------------------------|
| Material             | Stainless + Plastic                        |
| Supply               | 4*AAA Batteries (not included)             |
| Unlock Methods       | Fingerprint, Card Mifare M1, Password, Key |
| Working Temperature  | -20°C~ + 60°C                              |
| Door Thickness       | 22x35x320 mm                               |
| Color                | Black                                      |
| Password Capacity    | <100 groups                                |
| Fingerprint Capacity | <100 pcs                                   |
| Card Capacity        | <100 pcs (Mifare M1)                       |
| Working humidity     | 20%-90%RH                                  |
| Waterproof           | IP65                                       |
| Size                 | 30-90mm                                    |