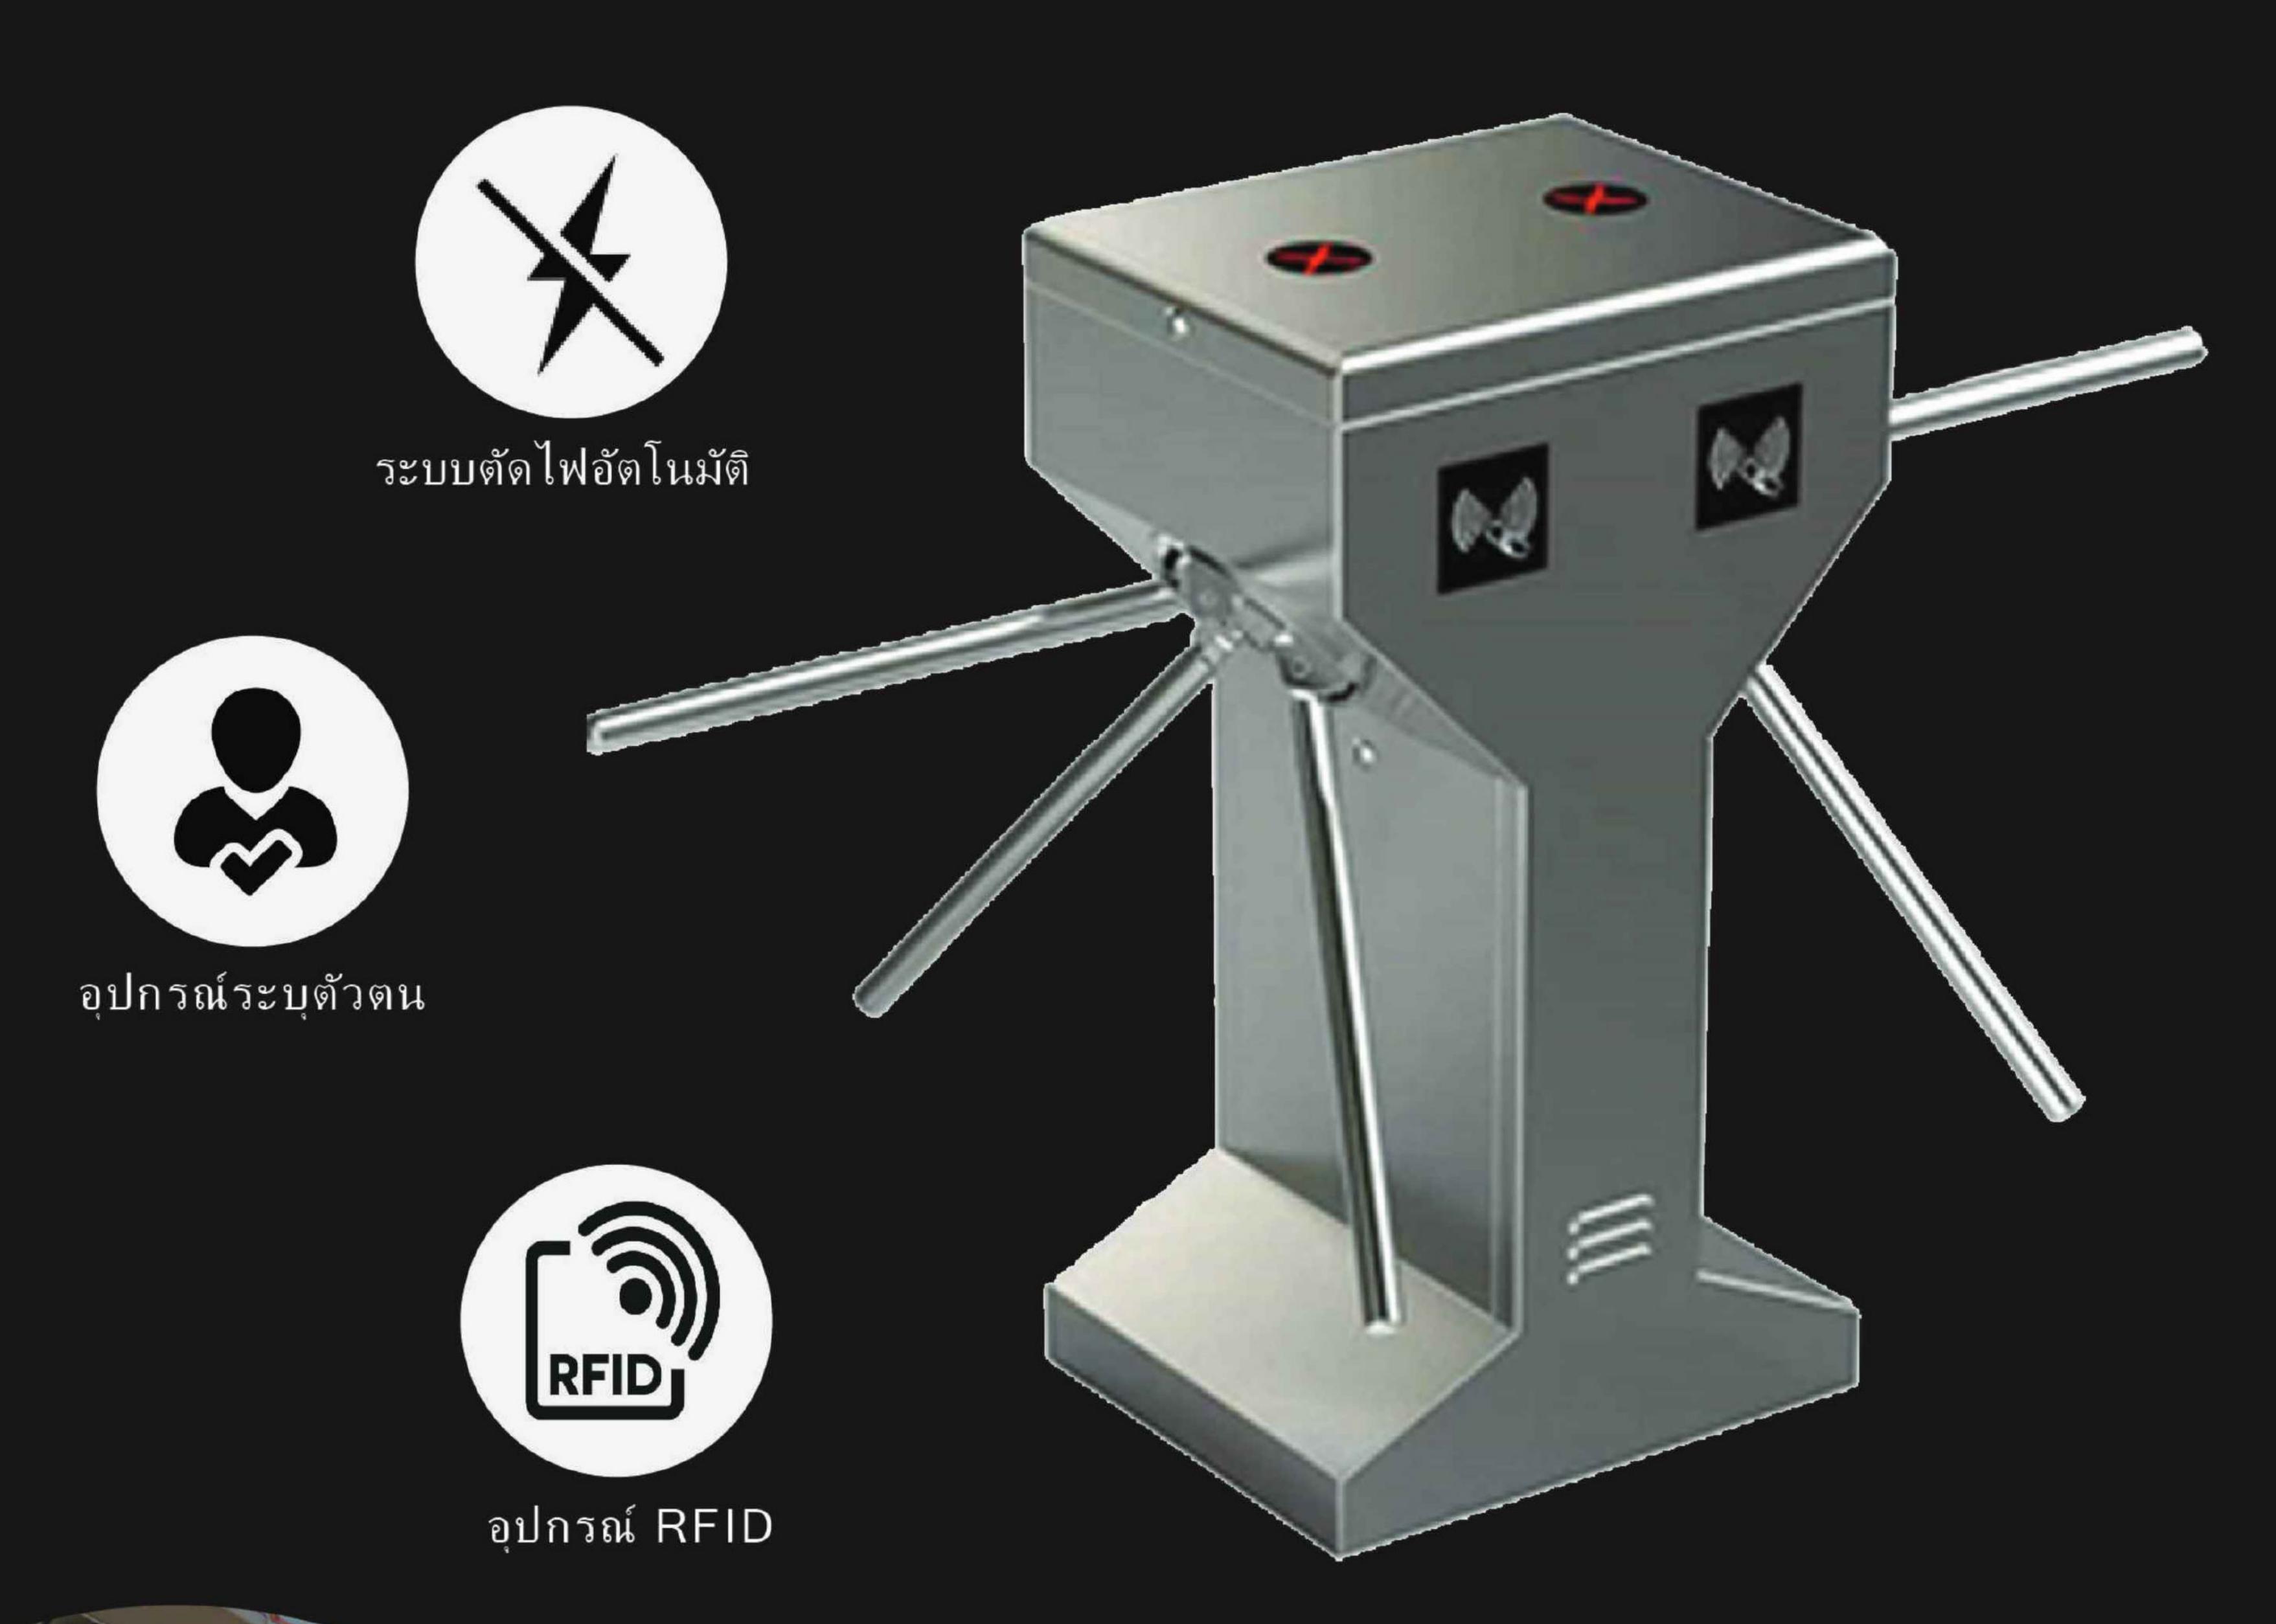

# HP CMZ114-S

Turnstile three roller gate

เครื่องกันประตูสามขาแบบหมุนอัจฉริยะ ออกแบบและขึ้นรูปด้วยสแตนเลสอย่างดี มีความทนทานและต้านทานการกัดกร่อนของสนิมได้ดี สามารถต่อร่วมกับอุปกรณ์ RFID หรืออุปกรณ์ในการระบุตัวตนอื่นๆ ได้อย่างง่ายดาย เพื่อใช้ในการคัดกรองบุคคลเข้าตามสถานที่หรืออาคารต่างๆ เพิ่มความปอดภัยให้แก่ทรัพย์สินและสถานที่ของท่าน เครื่องยังมาพร้อมระบบตัดไฟอัตโนมัติ เมื่อเกิดเหตุไฟไหม้หรือไฟฟ้าลัดวงจร

### จูดเด่น

- มีความสเถียรและแม่นยำด้วยชุดเกียร์ที่ออกแบบมา โดยเฉพาะให้ล็อคตำแหน่งศูนย์ทุกครั้ง
- เครื่องทำงานได้อย่างลื่นไหลและไร้เสียงรบกวน
- มีระบบตรวจสอบสถานะล็อคด้วยตัวเอง หากไม่ตรงตำแหน่งตัวเครื่องจะเขาตำแหน่งล็อคเอง
- มีโหมดการใช้งานให้เลือกหลากหลาย อาทิ two-way card reading, one-way card reading และผ่านตลอดไม่ต้องอ่านการ์ดเป็นต้น
- สามารถต่อใช้งานร่วมกับอุปกรณ์ RFID ได้หลากหลายแบบ
- สามารถต่อร่วมกับ LED เพื่อแสดงจำนวนคนเข้าออกประตูได้(Optional)
- มีไฟ LED แสดงสถานะผ่านได้หรือผ่านไม่ได้แสดงบอกอย่างชัดเจน
- สามารถรีเซ็ทตำแหน่งได้ด้วยตัวเอง เมื่อคนผ่านทาบบัตรแล้ว ไม่เดินผ่านในเวลาที่กำหนดตัวเครื่องจะล็อคขาเอง