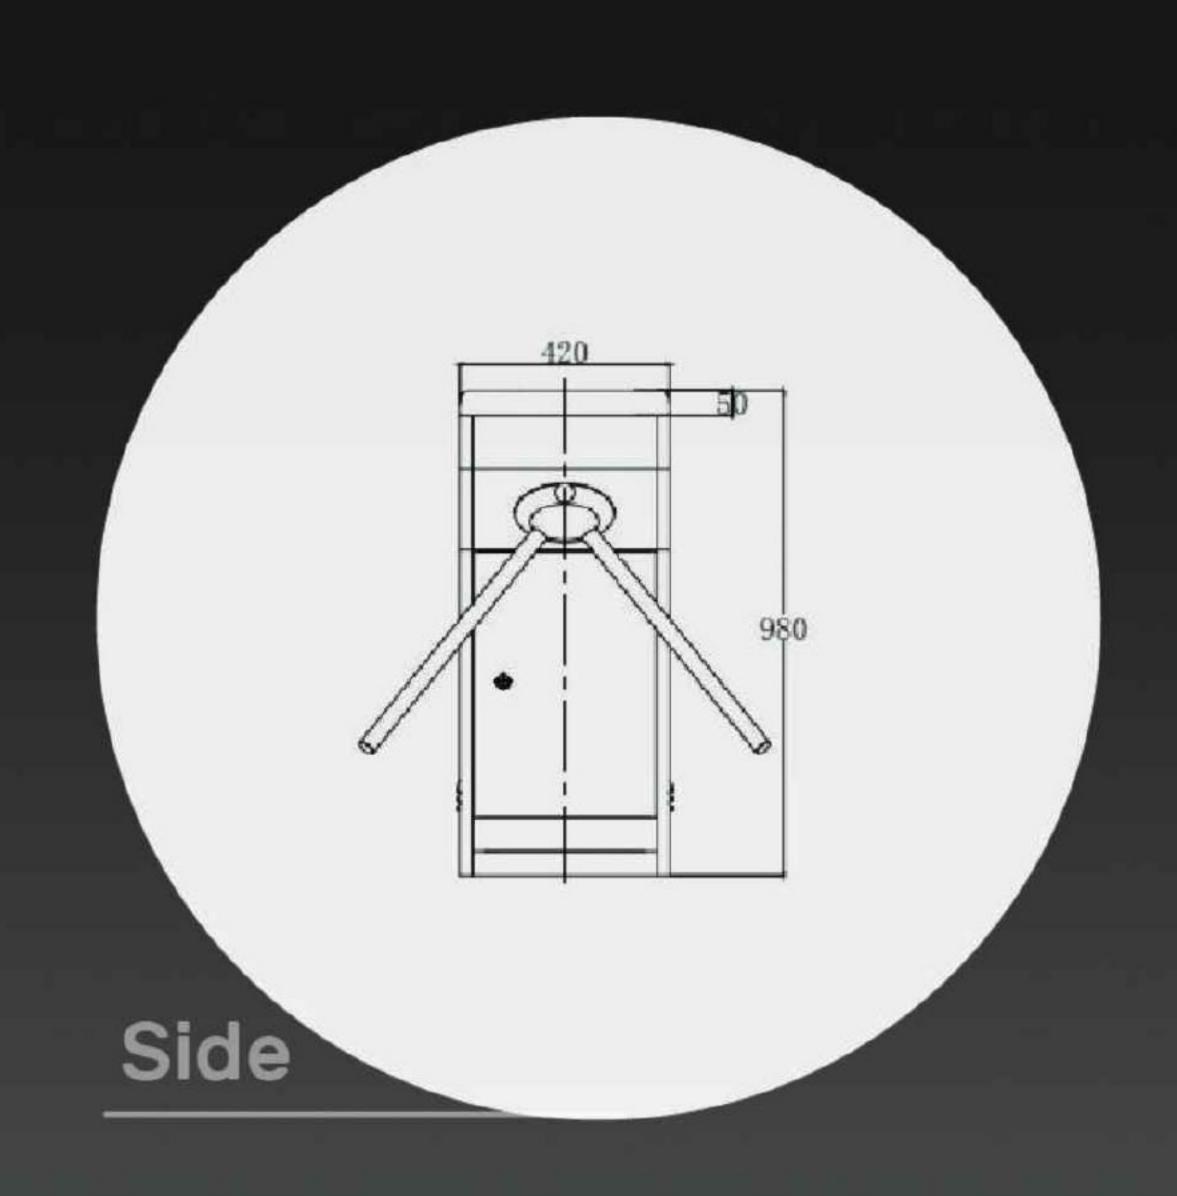

ความกว้างทางเดิน : 600 มม.

: 500 มม. ความยาวของแขน

ความเร็วในการผ่าน : 20 คนต่อนาที

การเชื่อมต่อสัญญาณ : RS485 ระยะ <1,200 เมตร

: 570 × 330 × 980 (mm.) ขนาดของเครื่อง

น้ำหนัก : 50 กก.

ขอสงวนสิทธิ์ในการเปลี่ยนแปลงรายละเอียดทั้งหมดโดยไม่ต้องแจ้งให้ทราบล่วงหน้าโดย บริษัท เอช ไอ พี โกลบอล จำกัด.