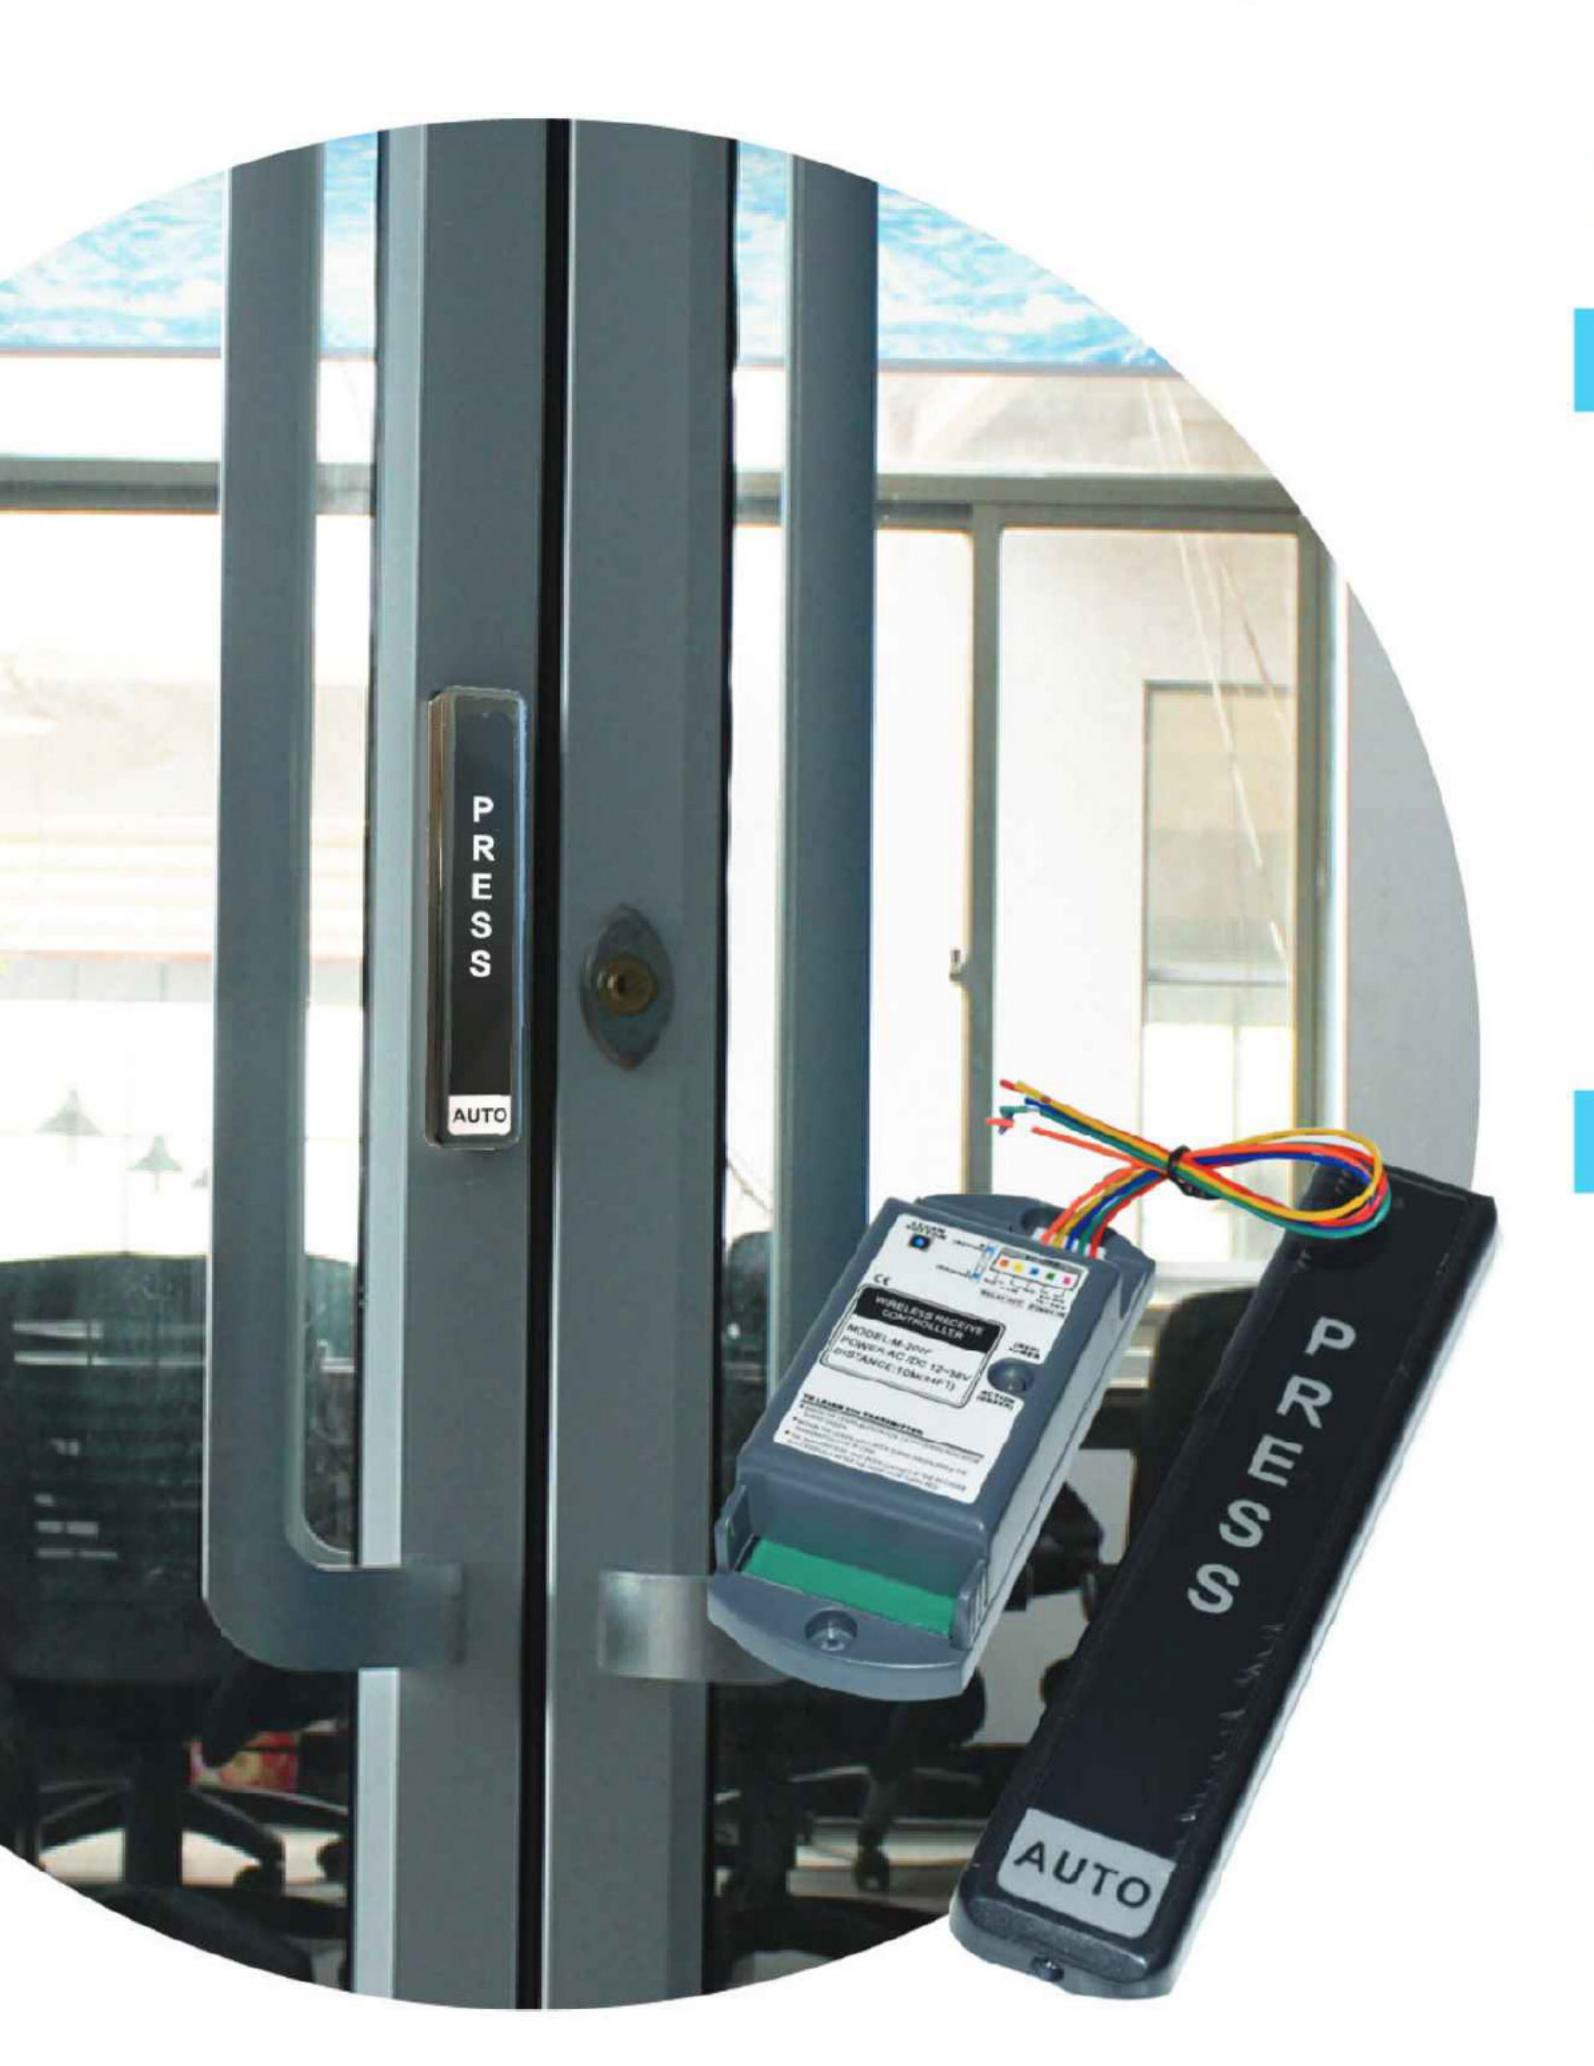

## GNZY86

Wireless Exit Switch

สวิตซ์ไร้สายควบคุมประตู เหมาะสำหรับติดตั้งกับ ประตูเลื่อนอัตโนมัติ หรือประตูแม่เหล็กไฟฟ้า เพื่อความ สวยงาม ติดตั้งง่าย เชื่อมต่อไร้สายระยะไกล 5-10 เมตร ด้วยความถี่การทำงาน 315 MHz ล็อครหัสการเชื่อมต่อ และแม่นยำ

## Wireless Receiver

**Power Supply** AC/DC 12~36V 15mA Static Current 80mA (DC12V Power) **Action Current** 315 Mhz Working Frequency Relay Contact Capacity DC 14V 20A

**Dimensions** approx. 123(L) x 50(W) x 32(H) mm

## Wireless Transmitter

6V (CR2430; 2pcs 3V Battery) Power Supply **Emission Current** 3.9mA Life of Battery More than 20,000 times **Working Frequency** 315 MHz **Transmit Distance** More than 5m -42°C~45°C **Operation Temperature Operation Humidity** 10~90% RH **Dimensions** approx. 203(L) x 41(W) x 12.5(H) mm