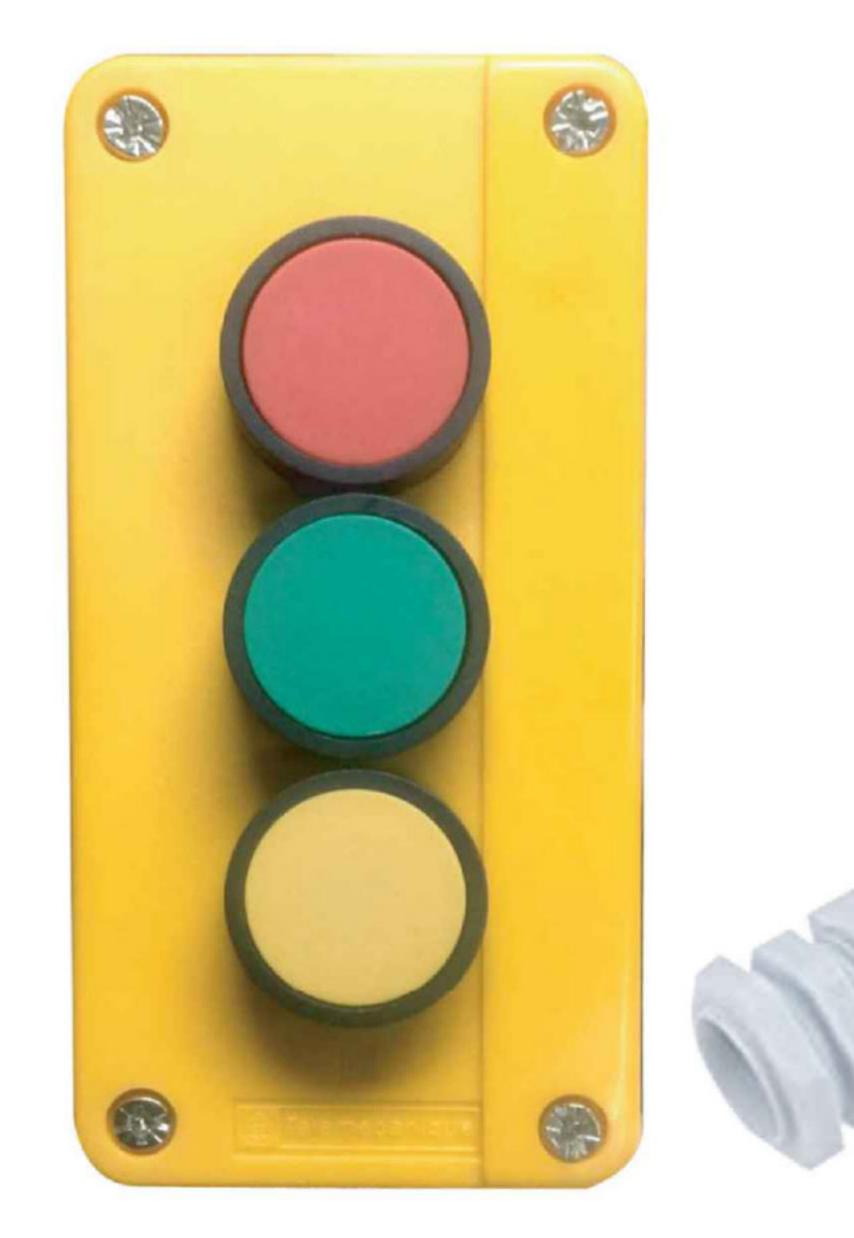

## 240V 3A SPST Momentary Red Green Yellow Flat Push Button Switch Station Box

Descriptions:

features: Momentary Action Type, NO Green White Flat Button, NG Red Flat Button, SPST.

## **Technical Specifications**

| Product Name                 | <b>Push Button Station</b> |
|------------------------------|----------------------------|
| Button Color                 | Red, Green, Yellow         |
| Contact Type                 | Contact Type SPST          |
| Thermal Current (Ith)        | 10A                        |
| Insulation Voltage (Ui)      | 600V                       |
| Rated Voltage (V)            | 240V                       |
| Rated Current (A)            | ЗА                         |
| Switch Contact               | COM/NO/NC                  |
| <b>Operating Temperature</b> | -25°C ~ +55°C              |
| Life Mechanical              | 2,000,000 times            |
| Material:                    | ABS                        |
| <b>Push Button Dimension</b> | 25mm/1                     |
| Overall Size                 | 135 x 68 x 54 mm           |
| Net Weight                   | 244g                       |
|                              |                            |