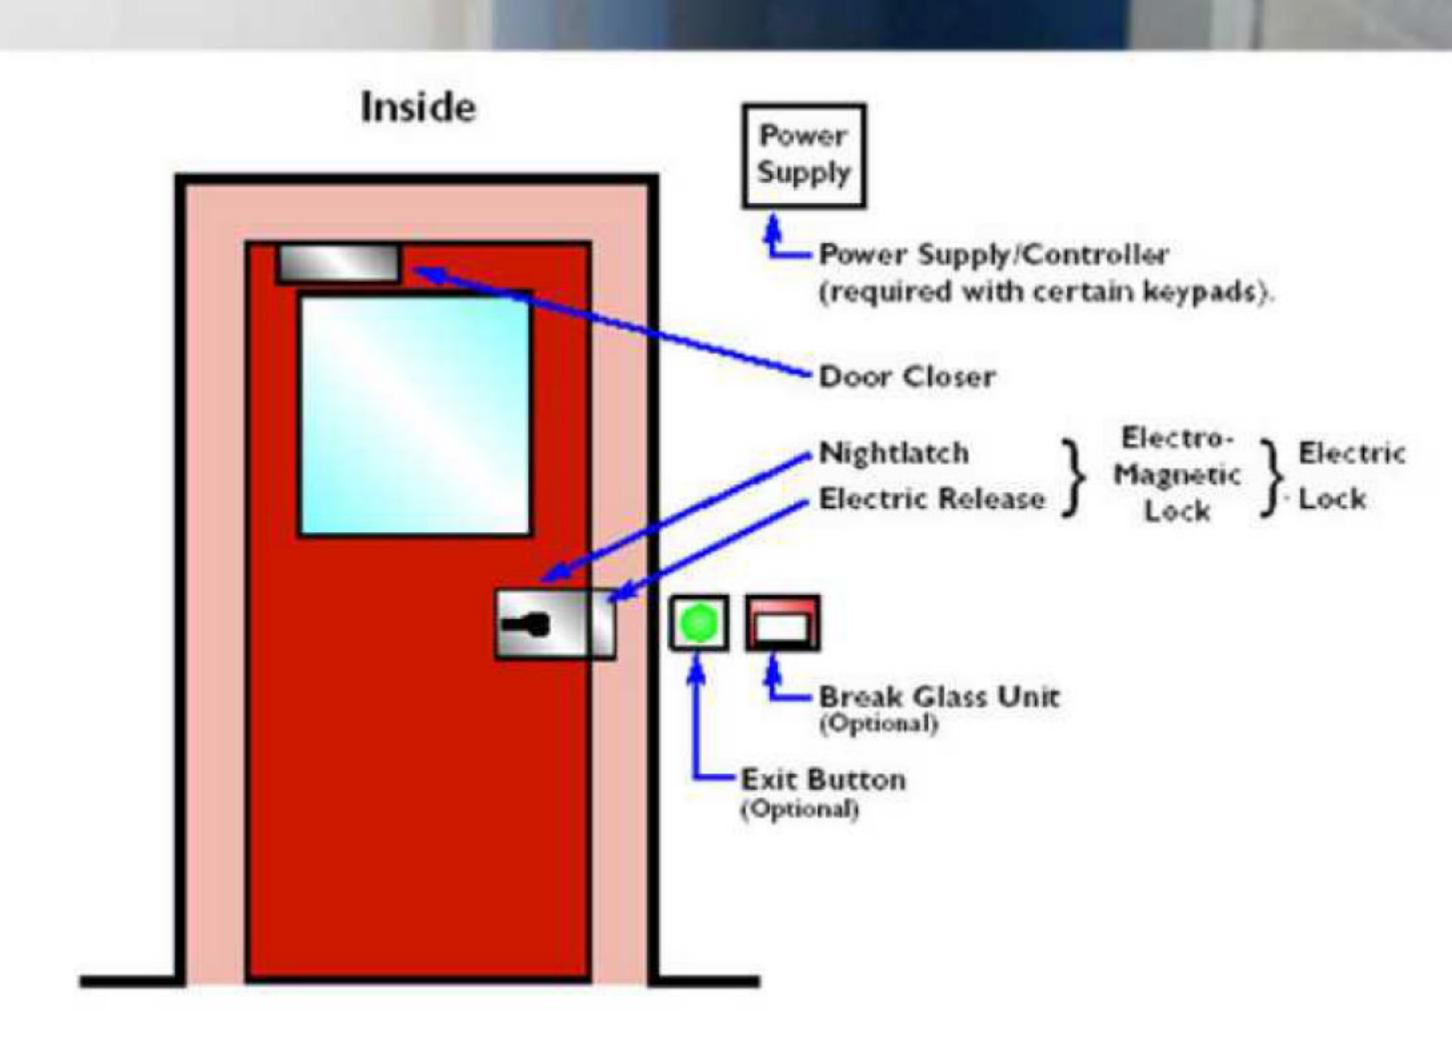

## THE BEST SECURITY SOLUTION

Button With Key

## CIVI-ABK900A

Break Glass

It can be used for open or closed circuit and when the glass is pressed hard, the circuit closes instantly when the glass breaks.

- This model is moulded with the highest engineering precision.
- The plastic material is noted to be of high resistance to heat and with good impact strength.
- To ensure long lasting resistance to corrosion, the metal parts are made from brass and phosphor bronze.