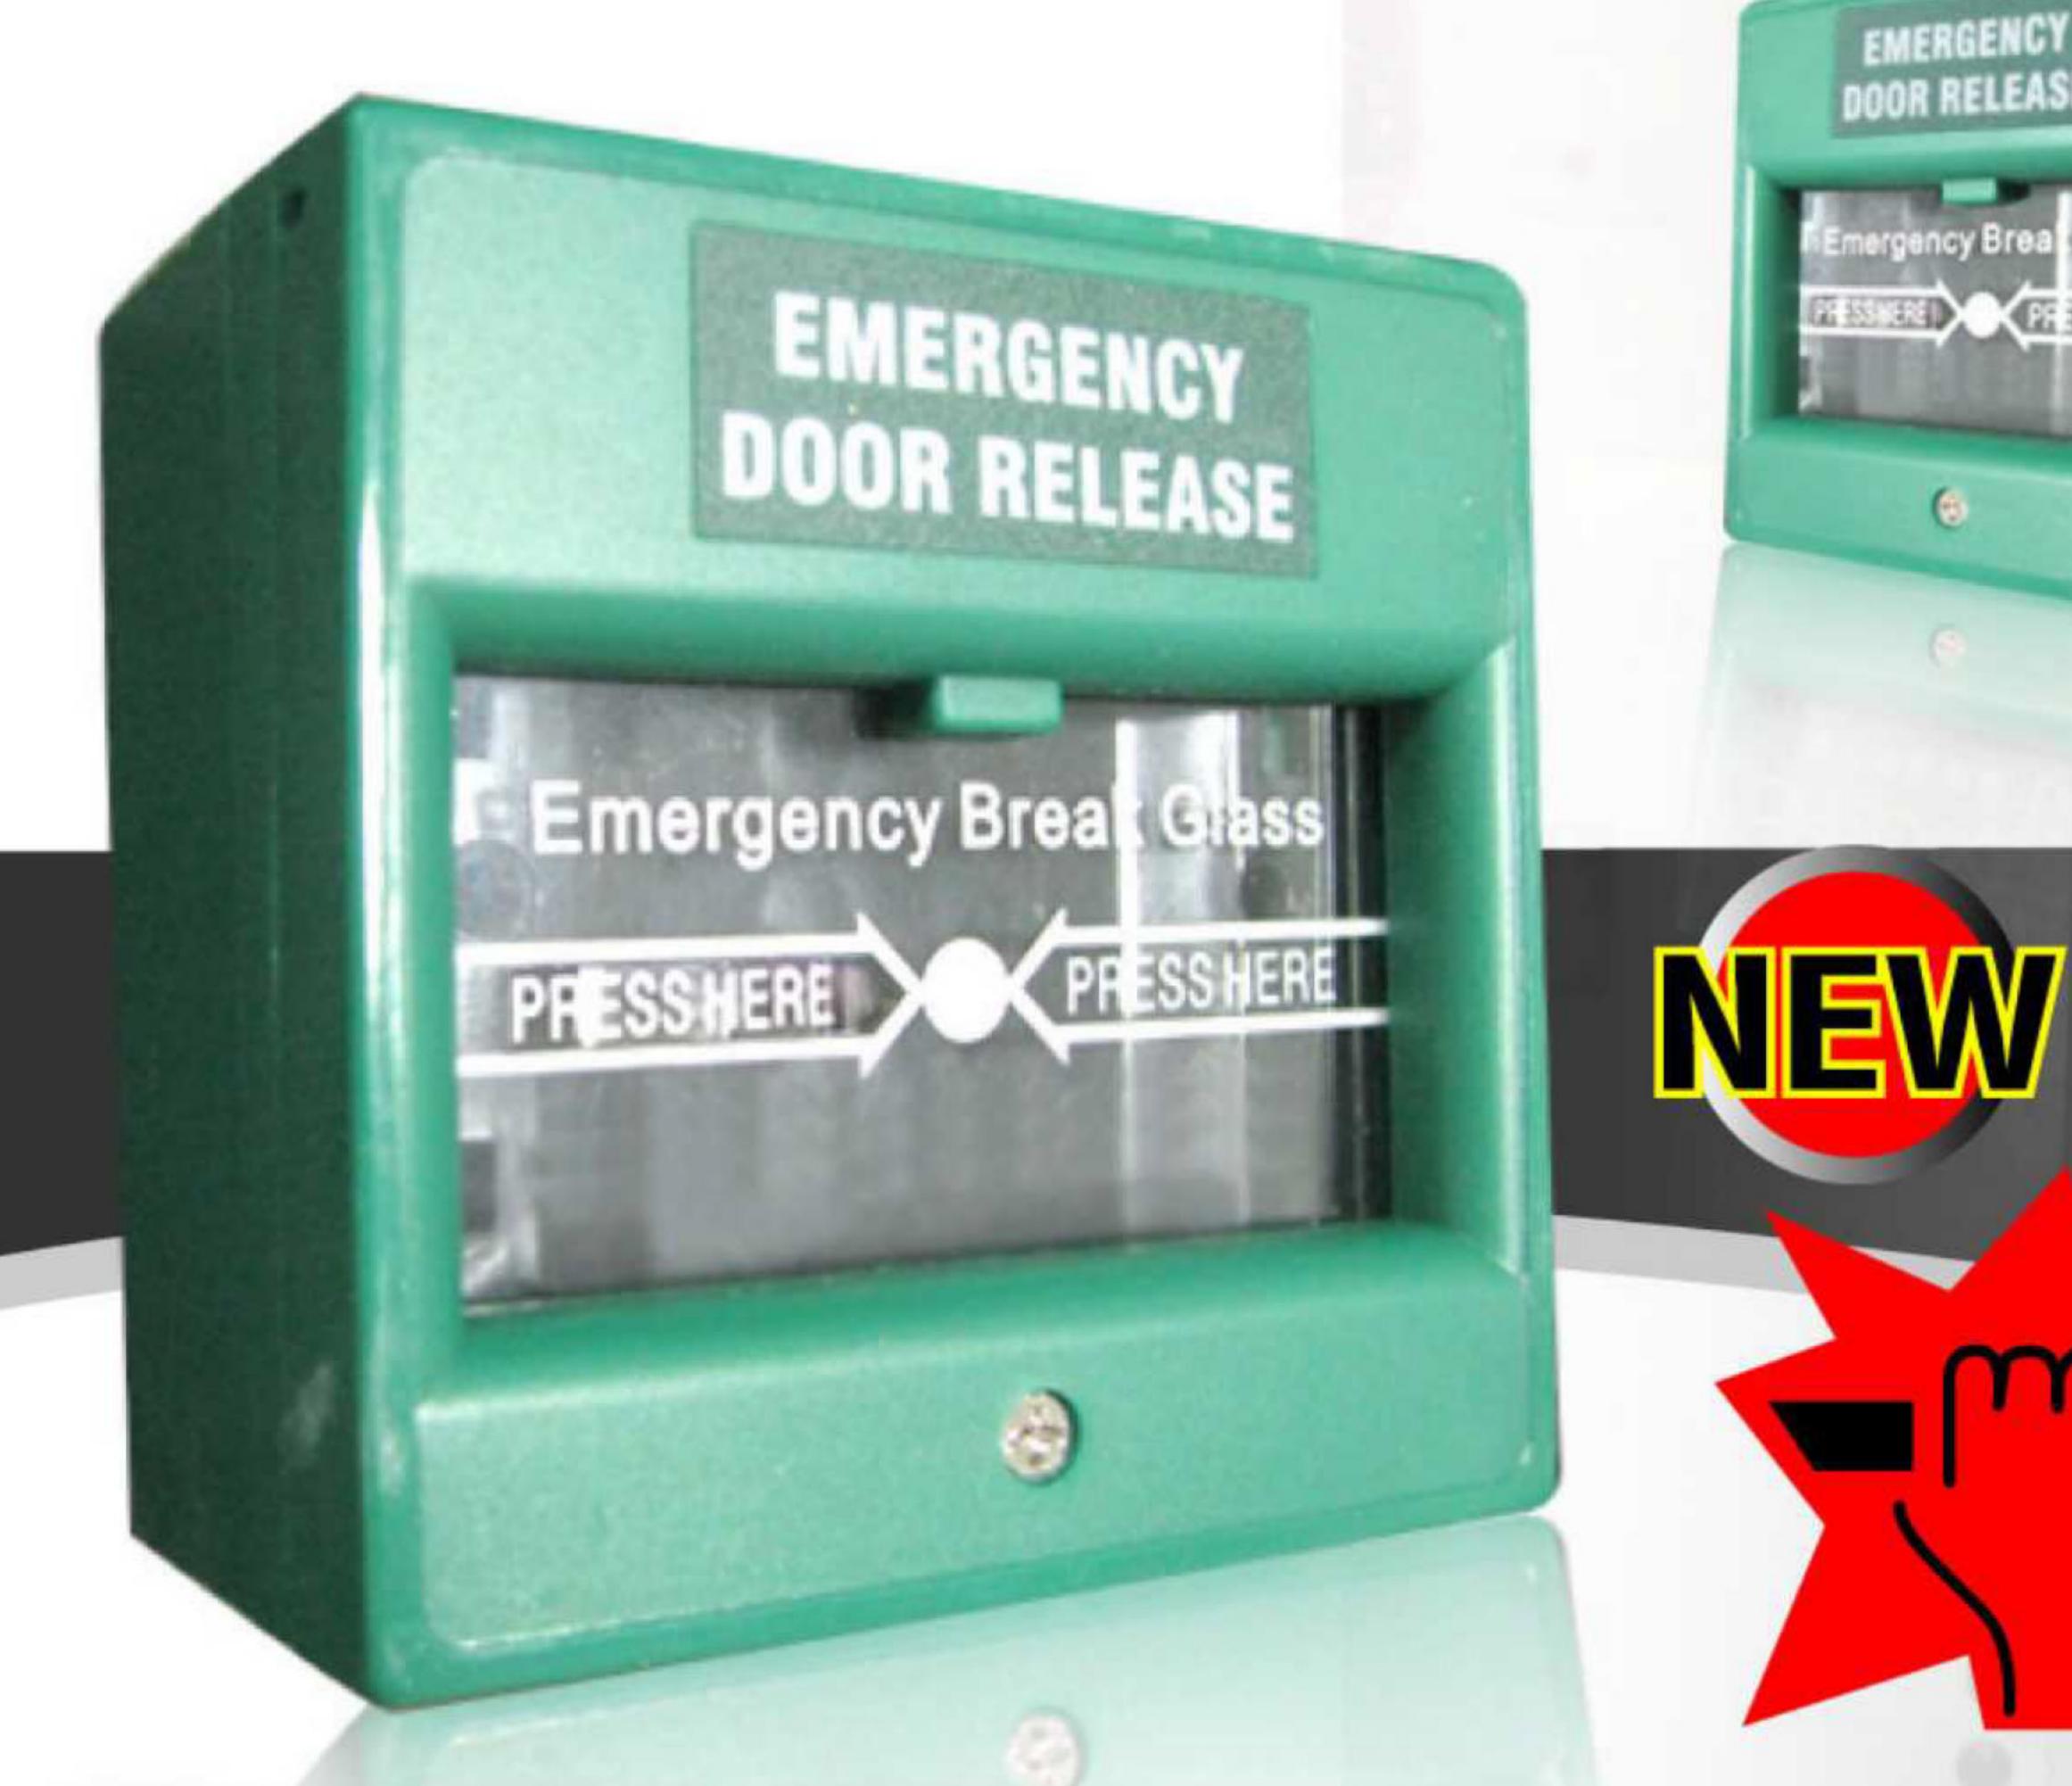

## CIVI-ABK900A

Break Glass

It can be used for open or closed circuit and when the glass is pressed hard, the circuit closes instantly when the glass breaks.

- This model is moulded with the highest engineering precision.
- The plastic material is noted to be of high resistance to heat and with good impact strength.
- To ensure long lasting resistance to corrosion, the metal parts are made from brass and phosphor bronze.

## Model: Break Glass Fire Emergency Exit Release

| 86Lx86Wx55T(mm)                     |
|-------------------------------------|
| Plastic panel and easily to install |
| 10A@36VDC max.                      |
| NO /NC .COM                         |
| Emergency door                      |
| Glass piece (optional)              |
| 0.2kg                               |
| 60pcs/box                           |
|                                     |